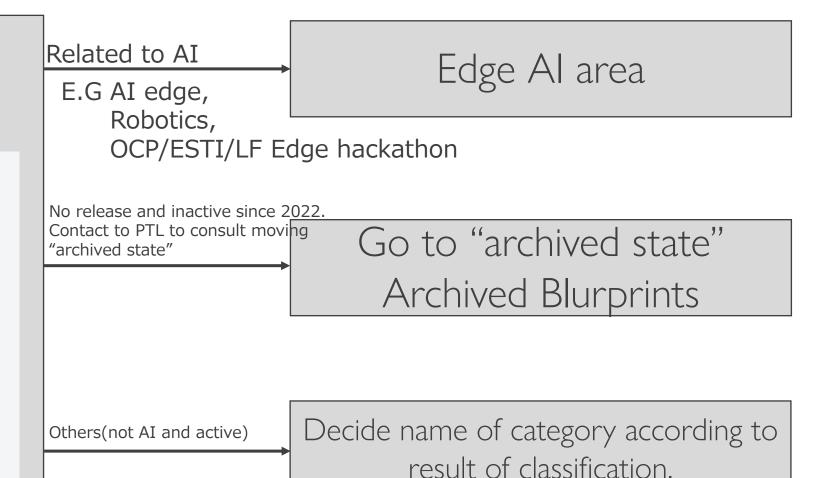

## Proposal for restructuring BP

## Current Blueprints

- Many, Uncategorized
- Active? Inactive?
- →Difficult for people outside akraino to understand.
- Approved blueprints
- · AI/ML and AR/VR applications at Edge
- > Edge Video Processing
- > Integrated Edge Cloud (IEC) Blueprint Family
- > Kubernetes-Native Infrastructure (KNI) Blueprint Family
- MicroMEC
- > Network Cloud Blueprint Family
- > StarlingX Far Edge Distributed Cloud
- > Telco Appliance Blueprint Family
- Time-Critical Edge Compute
- > Integrated Cloud Native NFV/App stack family (Short term: ICN)
- > 5G MEC System Blueprint Family
- > Public Cloud Edge Interface (PCEI) Blueprint Family
- > KubeEdge Edge Service Blueprint
- IoT Area
- > Tami COVID-19 Blueprint Family
- > Automotive Area
- > Smart Data Transaction for CPS
- > Metaverse Area
- > CPS Robot Blueprint family
- OpenMined PipelineDP
- > CFN (Computing Force Network) Ubiquitous Computing Force Scheduli
- > Edge Service Enabling Platform