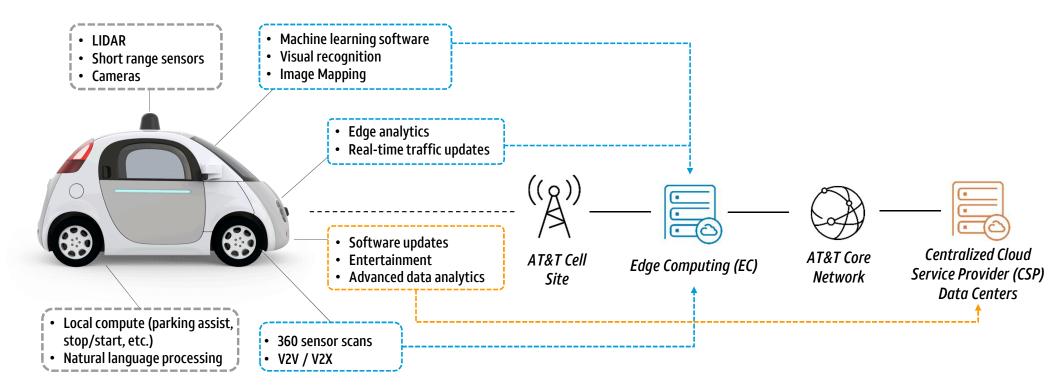

### Edge Compute Enables Efficient Offloading for Autonomous Cars

Source: Intel, Google, McKinsey, AT&T Corporate Strategy

8 © 2018 AT&T Intellectual Property. All rights reserved. AT&T, Globe logo, Mobilizing Your World and DIRECTV are registered trademarks and service marks of AT&T Intellectual Property and/or AT&T affiliated companies. All other marks are the property of their respective owners. AT&T Proprietary (Internal Use Only). Not for use or disclosure outside the AT&T companies except under written agreement.