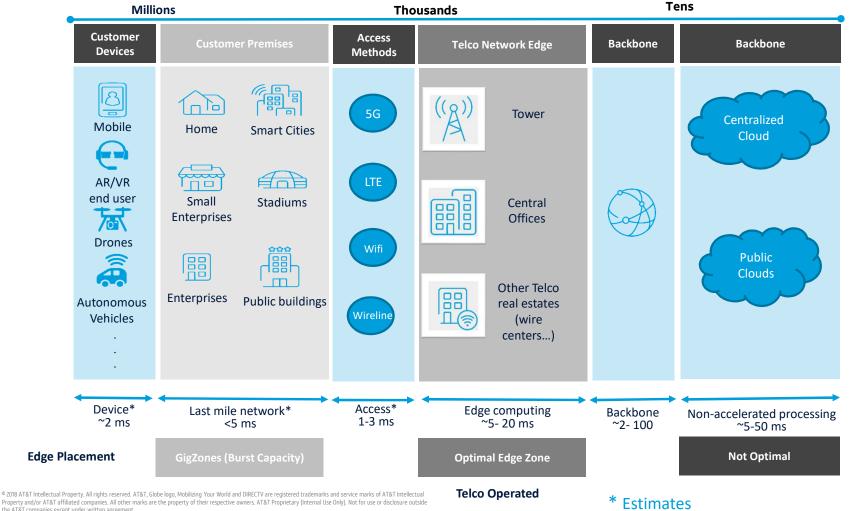

### Operator's owned Network Edge are optimal zone for edge placement

6 Property and/or AT&T affiliated companies. All other marks are the property of their respective owners. AT&T Proprietary (Internal Use Only). Not for use or disclosure outside the AT&T companies except under written agreement.