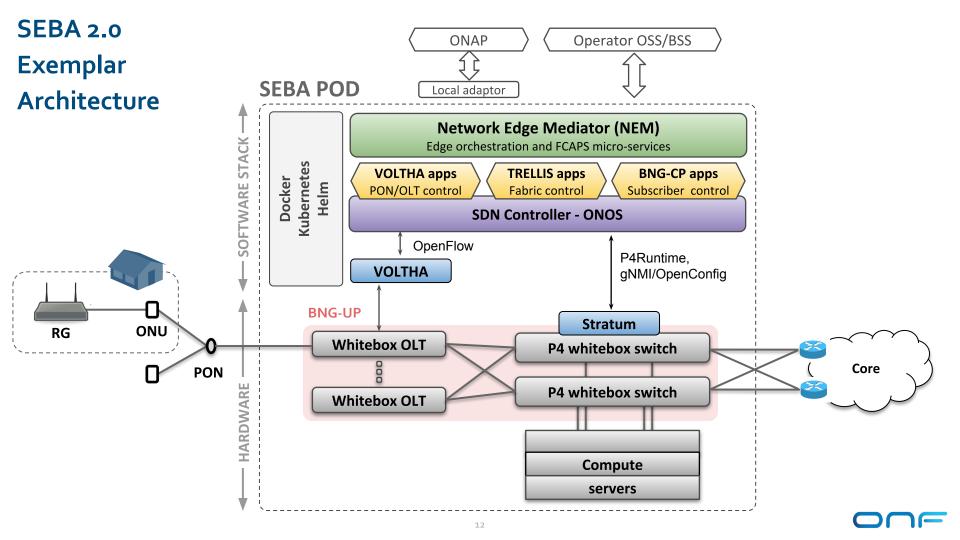

### SEBA Exemplar (built on CORD platform)

SDN **E**nabled Mobile Enterprise Residential **B**roadband Services **Services** Services Access Mobile **NEM Network Edge Mediator** OSS mediation & FCAPS support for operationalization **SEBA** Leverages XOS project & toolchain Trellis **ONOS ORAN VOLTHA ODTN** Stratum Radio PON PON **ROADM** Shared Cloud Infrastructure OLTs OLTs Units (Core)

#### SEBA: SDN Enabled Broadband Access

RG – Residential Gateway

ONU - Optical Network Unit

PON - Passive Optical Network

OLT – Optical Line Termination

BNG – Broadband Network Gateway

## OLT disaggregation → VOLTHA

On path to production in 2020 at AT&T, Deutsche Telekom, Türk Telekom

Traditional Chassis-based Vendor OLT for PONs (Passive Optical Networks)

EdgeCore ASXvOLT16 (and others)

## Fabric disaggregation → TRELLIS

Carrier-grade SDN fabric for edge/NFV applications
Based on whitebox switches and merchant silicon