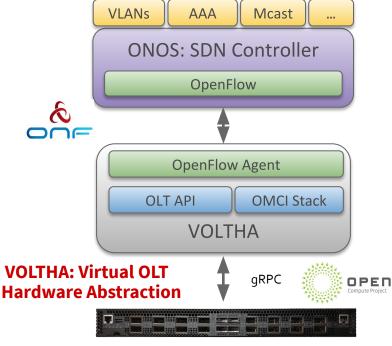

## OLT disaggregation → VOLTHA

On path to production in 2020 at AT&T, Deutsche Telekom, Türk Telekom

Traditional Chassis-based Vendor OLT for PONs (Passive Optical Networks)

EdgeCore ASXvOLT16 (and others)