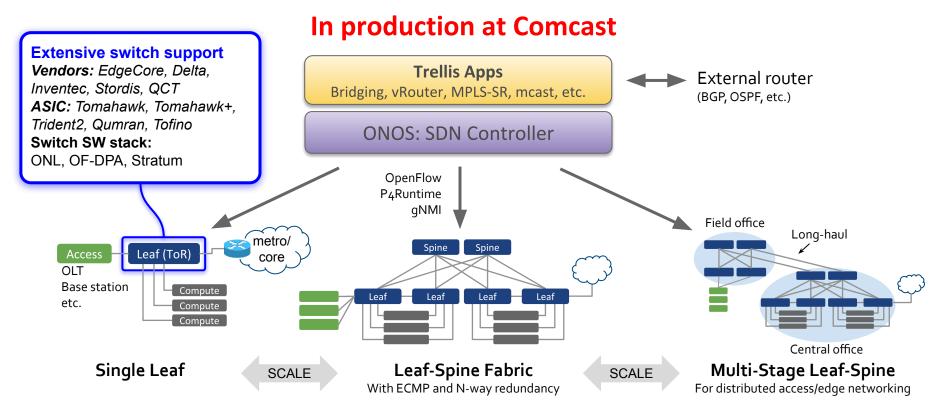

## Fabric disaggregation → TRELLIS

Carrier-grade SDN fabric for edge/NFV applications
Based on whitebox switches and merchant silicon