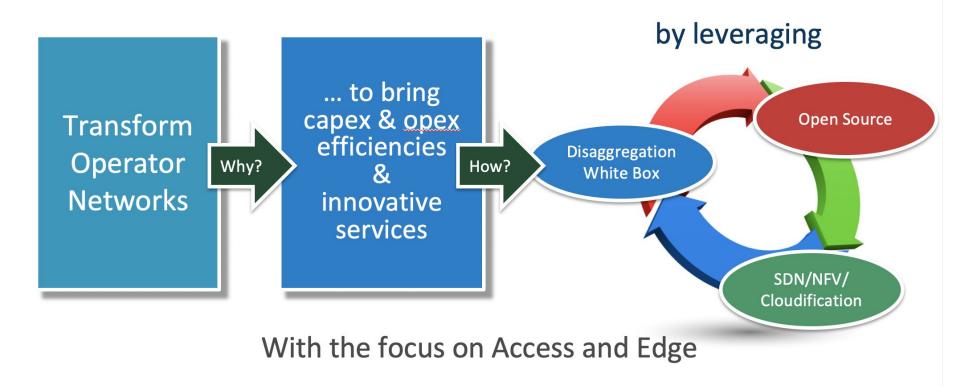

## **ONF's Operator Led Mission**

## ONF: Operator Led, Curated Open Source Community

Partners committed to disaggregation, open source and SDN/NFV/Cloudification