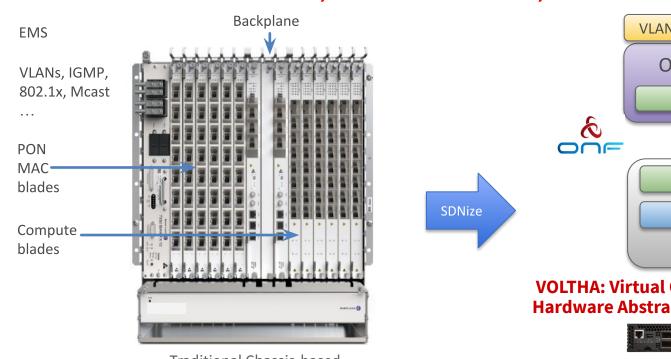

## OLT disaggregation → VOLTHA

On path to production in 2020 at AT&T, Deutsche Telekom, Türk Telekom

Traditional Chassis-based Vendor OLT for PONs (Passive Optical Networks)

EdgeCore ASXvOLT16 (and others)