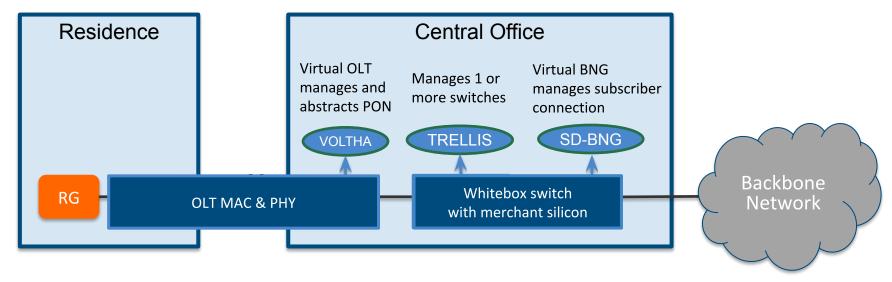

# SEBA: SDN-Enabled Broadband Access with disaggregated OLT and BNG

#### SEBA: SDN Enabled Broadband Access

RG – Residential Gateway

ONU - Optical Network Unit

PON - Passive Optical Network

OLT – Optical Line Termination

BNG – Broadband Network Gateway