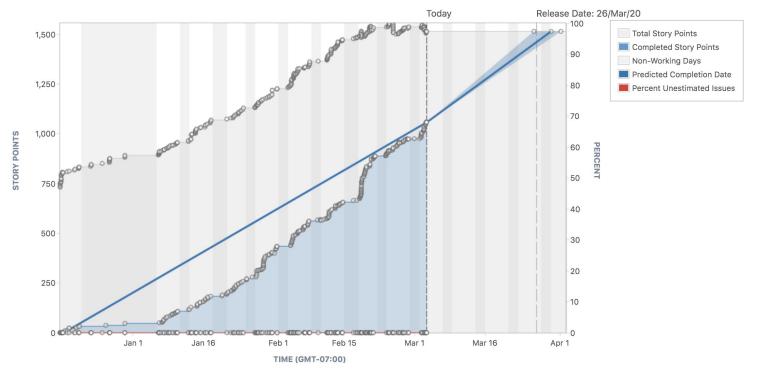

## VOLTHA 2.3 release: March/April 2020

VOL: VOLTHA v2.3 ▼

Start Date: 17/Dec/19

Scheduled Release Date: 25/Mar/20

View VOLTHA v2.3 in Issue Navigator

Predicted completion date: 30/Mar/20 Optimistic completion date: 26/Mar/20 Pessimistic completion date: 01/Apr/20