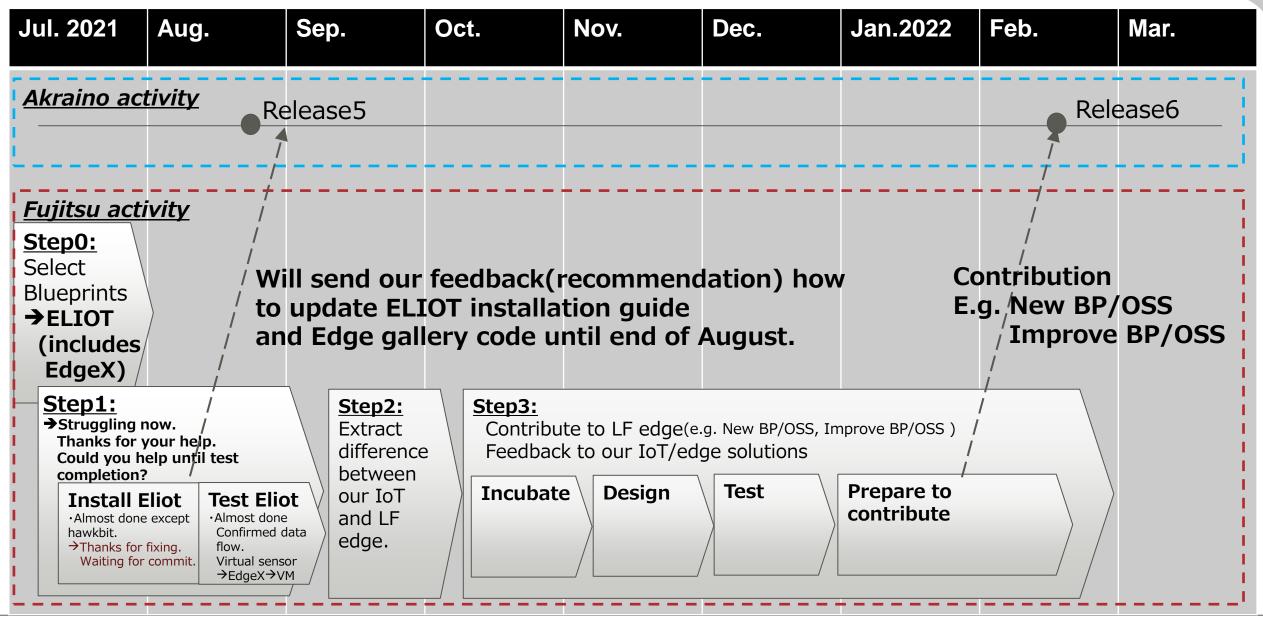

## Activity

Akraino Blueprints(5G MEC,AI/ML and AR/VR,Automotive,Edge Video,ICN, etc...)

Step0:Select Blueprints which compatible to our IoT/edge solution. → As a result of our initial review, currently focus on **ELIOT(includes EdgeX)** 

Step1:Install and test ELIOT to understand its function.

→ Struggling now. Thanks for your help.

Sensoring and Robotics are big candidates

Feedback to our IoT/edge solutions

•Contribute to LF edge(e.g. New BP/OSS, Improve BP/OSS)

Current our IoT/edge solution and social implementation example

Agriculture

Smart city

Step2:

Extract difference

e.g. function, interface

•Fan control

•Harmful animal trap

ICT箱罠装置

Factory

Step3:

We may also think to connect with Partners blueprint Open Community(OkinawaOpenLab etc..)