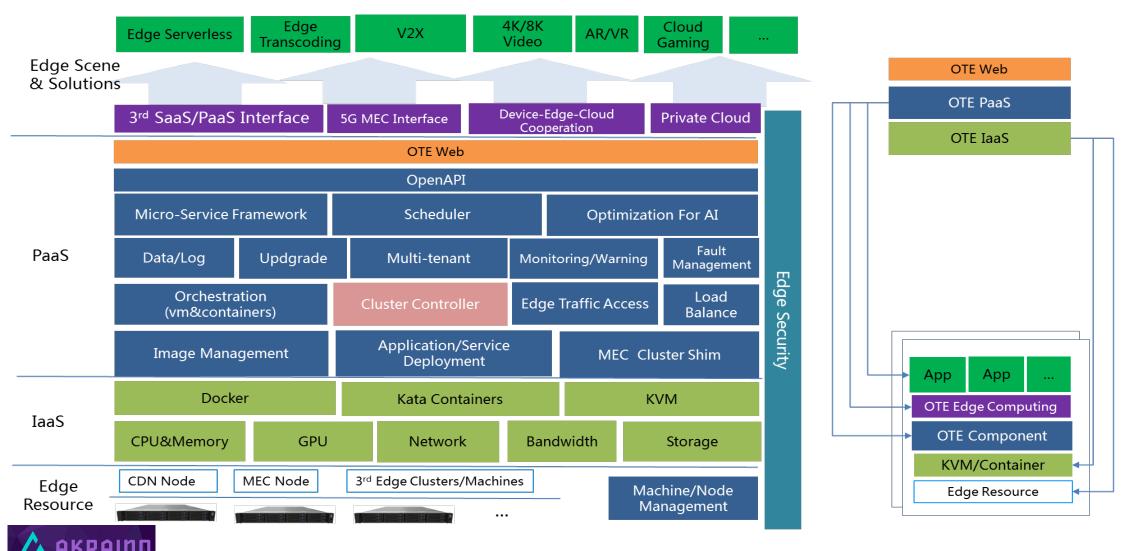

# The Al Edge: School/Education Video Security Monitoring

Release 5 TSC Review



### Video Security Monitoring Overview

The purpose of the AI Edge School/Education Video Security Monitoring Blueprint is to establish an open source MEC platform combined with AI capacities at the edge, which could be used for safety, security, and surveillance.



#### Video Security Monitoring Software Components



#### Video Security Monitoring Use Cases

| Security Monitoring              | Conduct smoke detection on densely populated places such as industrial parks and community properties to quickly detect whether there is a fire, reduce the damage caused by fire, and improve the safety of the park.                                                                                                                                    |
|----------------------------------|-----------------------------------------------------------------------------------------------------------------------------------------------------------------------------------------------------------------------------------------------------------------------------------------------------------------------------------------------