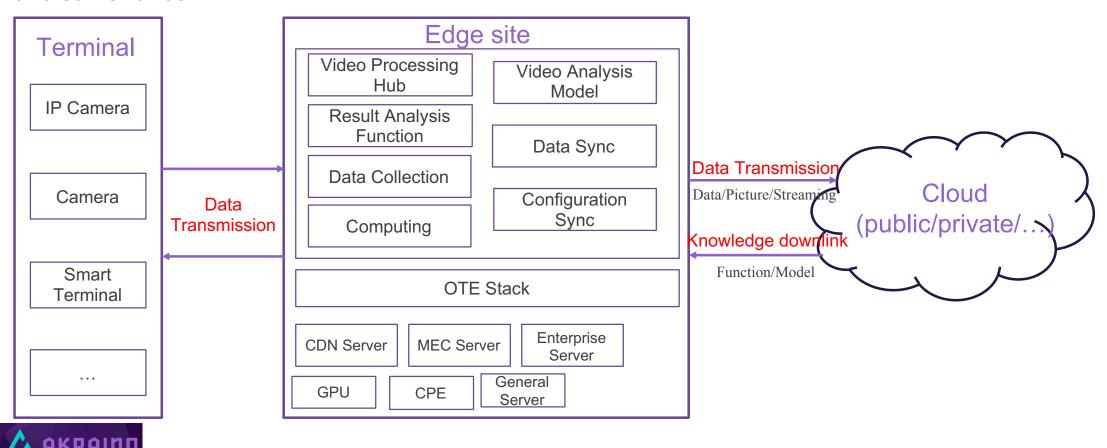

# The Al Edge: School/Education Video Security Monitoring

Release 5 TSC Review



### Video Security Monitoring Overview

The purpose of the AI Edge School/Education Video Security Monitoring Blueprint is to establish an open source MEC platform combined with AI capacities at the edge, which could be used for safety, security, and surveillance.



#### Video Security Monitoring Software Components



#### Video Security Monitoring Use Cases

| Security Monitoring              | Conduct smoke detection on densely populated places such as industrial parks and community properties to quickly detect whether there is a fire, reduce the damage caused by fire, and improve the safety of the park.                                                                                                                                    |
|----------------------------------|-----------------------------------------------------------------------------------------------------------------------------------------------------------------------------------------------------------------------------------------------------------------------------------------