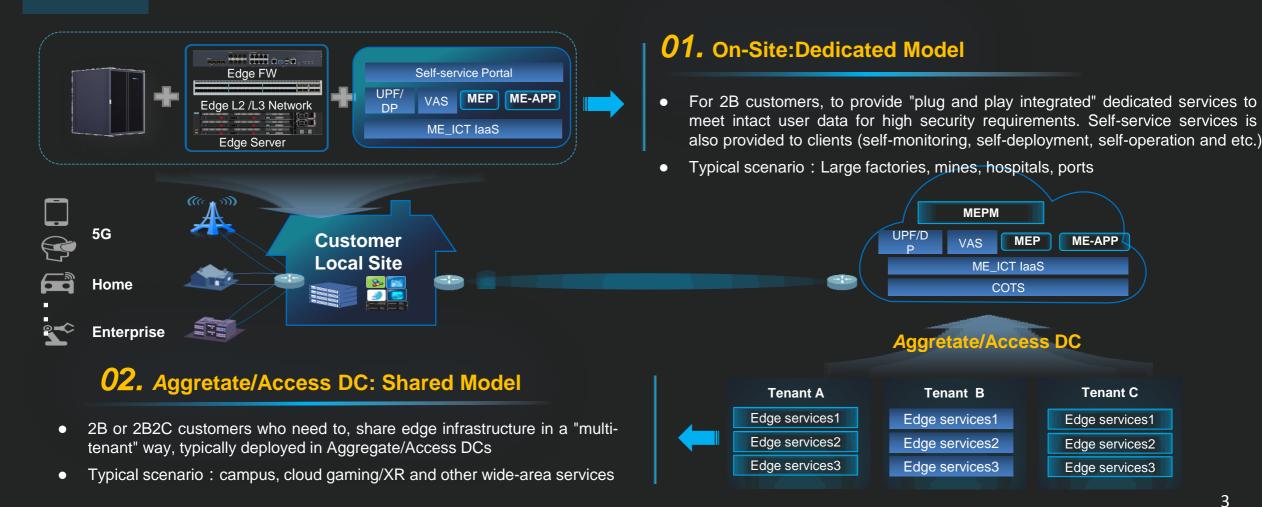

#### **China Unicom 5G MEC**

## - Low-latency network and high-quality edge computing

## **Product Definition**

5G MEC = (Edge Network + Edge Computing) x Edge Ecosystem x Integrated Service A 5G-based platform over mobile edge network with edge computing capability, providing end-to-end ICT services which are integrated, open, synergy and elastic. It help users to deploy service close to business with better performance and better cost-effective.