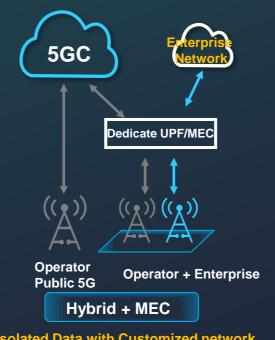

#### China Unicom 5G Private Network

## - Three Models: Virtual, Hybrid and Dedicated

#### **Product Portfolio**

There are three models for China Unicom 5G private network according to the level of customization: Virtual ,Hybrid and Dedicated. They are designed to different type of clients to provide 5G network for specific area coverage, specific network transfer, specific security level and user end device management to fit different business scenarios

High-end customization for digital factory/shop floor, industrial park and other data latency requirements, data local unloading, relatively capitalsensitive demand scenarios

Data privacy, high security requirements, and insensitive demand scenarios for coal, steel, energy and electricity