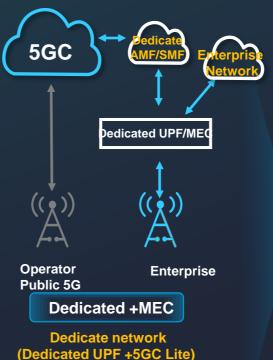

#### China Unicom 5G Private Network

## - Three Models: Virtual, Hybrid and Dedicated

#### **Product Portfolio**

There are three models for China Unicom 5G private network according to the level of customization: Virtual ,Hybrid and Dedicated. They are designed to different type of clients to provide 5G network for specific area coverage, specific network transfer, specific security level and user end device management to fit different business scenarios

High-end customization for digital factory/shop floor, industrial park and other data latency requirements, data local unloading, relatively capitalsensitive demand scenarios

Data privacy, high security requirements, and insensitive demand scenarios for coal, steel, energy and electricity