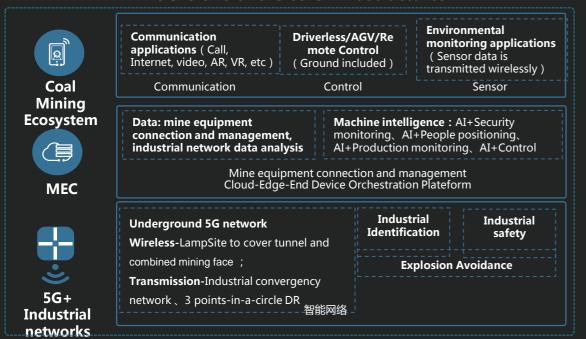

## Intelligent Coal Mine Ecosystem Architecture - 5G is one of the core infrastructures

Source: China Unicom Shanxi Province

Reliability Requirement: 5G system for coal mining should be able to network independently and run independently in case of the external network failure or disconnection