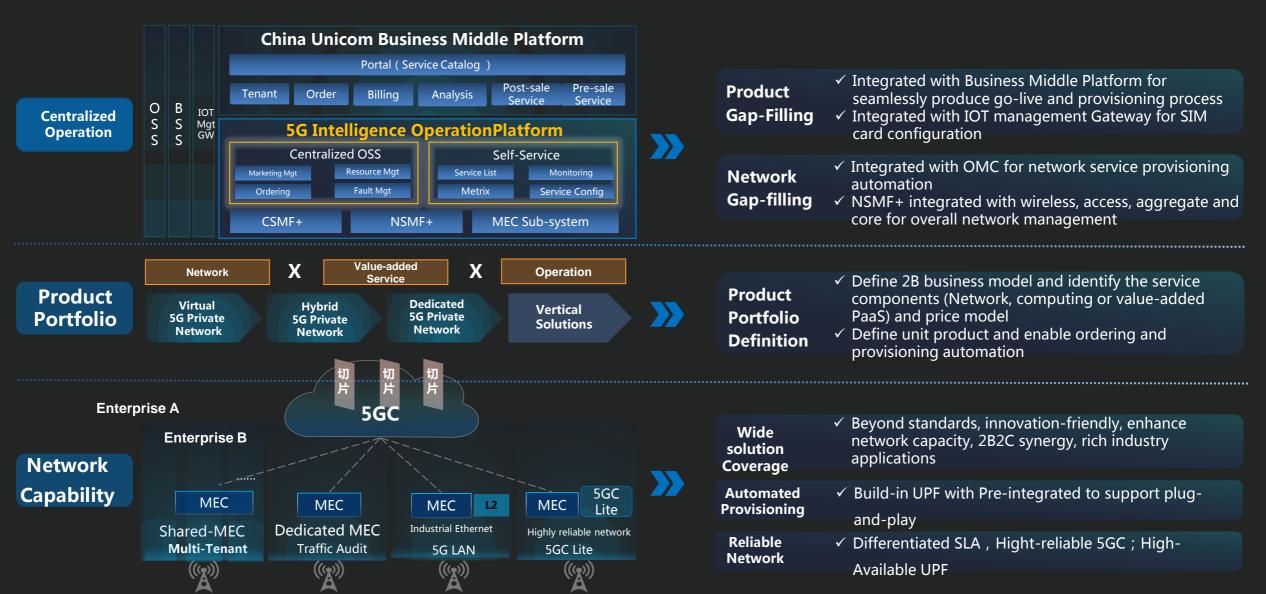

#### China Unicom 5G Private Network

## - Three Models: Virtual, Hybrid and Dedicated

#### **Product Portfolio**

There are three models for China Unicom 5G private network according to the level of customization: Virtual ,Hybrid and Dedicated. They are designed to different type of clients to provide 5G network for specific area coverage, specific network transfer, specific security level and user end device management to fit different business scenarios

**Virtual & Isolated Private Network** (Shared UPF + Shared 5GC)

Scenarios: non-specific customers, wide-area mobility, and stable bandwidth for specific venues such as stadiums and media users

**Isolated Data with Customized network** (Dedicated UPF + Shared 5GC)

High-end customization for digital factory/shop floor, industrial park and other data latency requirements, data local unloading, relatively capitalsensitive demand scenarios

Data privacy, high security requirements, and insensitive demand scenarios for coal, steel, energy and electricity

Higher bandwidth

Customization on demand

Security

**Professional** Service

**Ultra-low** latency

Open

Centralized Ops

**Self-Service** 