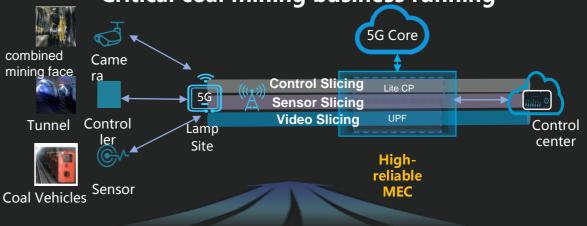

## **Case Sharing**: MEC/Private Network for Coal Mining – Solution with MEC/Private Network

## PangPangTa Coal Mining Scenarios : High reliability, Low latency and broad bandwidth

Unmanned surface remote digger

Underground staff monitoring

Underground sensing equipment connection

| Application           | Scenario                                                                         | Network Requirement                     |
|-----------------------|----------------------------------------------------------------------------------|-----------------------------------------|
| Control<br>system     | The coal mining surface coal machine is controlled remotely and centrally        | Latency < 50ms<br>Reliability > 99.999% |
| coal mining<br>Sensor | Underground environment and machine operation monitoring                         | >5000+ Devices                          |
| HD video<br>streaming | Work surface, digging surface,<br>transport reprint point,<br>distribution video | Upstream<br>bandwidth>1.6Gbp<br>s       |

#### **High-reliable MEC/Private 5G Network for**

**Critical coal mining business running** 

- Dedicated wireless + Dedicated MEC
- MEC local traffic redirection
- Edge MEP + Vertical applications
- Network Slicing for isolation