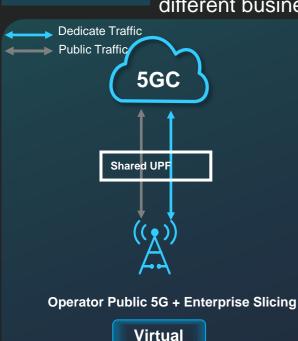

#### China Unicom 5G Private Network

## - Three Models: Virtual, Hybrid and Dedicated

#### **Product Portfolio**

There are three models for China Unicom 5G private network according to the level of customization: Virtual ,Hybrid and Dedicated. They are designed to different type of clients to provide 5G network for specific area coverage, specific network transfer, specific security level and user end device management to fit different business scenarios

**Virtual & Isolated Private Network** (Shared UPF + Shared 5GC)

Scenarios: non-specific customers, wide-area mobility, and stable bandwidth for specific venues such as stadiums and media users

**Isolated Data with Customized network** (Dedicated UPF + Shared 5GC)