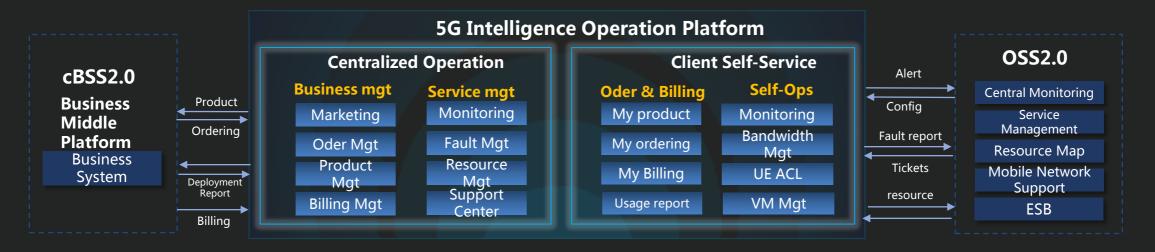

## **China Unicom Intelligence 5G Operation Platform:**

## - The centralized ops platform to support 5G MEC business scaling and replication

## - The platform to support internal operation and external self-service

Country-wide 5G centralized platform for 5G MEC/Private Network in unified operation, centralized support and client self-service

**Support internal operation :** Seamlessly integrated with Business Middle Platform and OSS2.0 with the capability to provide end-to-end support

Pre-sale Middle-sale

Post-sale

**Support external self-service**: Dedicated for client with the capability for on-site support