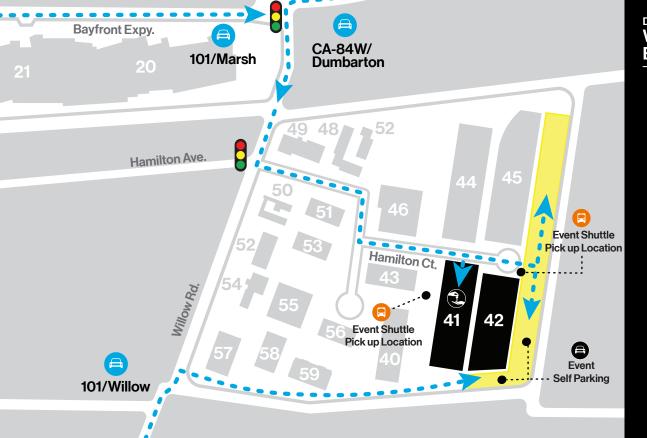

# WILLOW CAMPUS EVENT PARKING

#### From 101/Willow

- Exit at Willow Road E.
- Turn right into Willow Campus.
- (second driveway past Ivy Dr.)

  Turn right into the MPK 41 Valet Garage
- 1 or Follow Event + STP Parking signs.

### From Marsh Rd./Bayfront Expy.

- Turn right on Willow Rd.
- Turn left on Hamilton Ave.
- ↑ Turn left on Hamilton Ct.
- Turn right into the MPK 41 Valet Garage
- ↑ or Follow Event + STP Parking signs.

#### From 84/Bayfront Rd.

- ↑ Turn left on Willow Rd.
- ↑ Turn left on Hamilton Ave.
- ↑ Turn left on Hamilton Ct.
- Turn right into the MPK 41 Valet Garage
- ↑ or Follow Event + STP Parking signs.

## MPK 41 Valet Garage

Complimentary valet services will be available at MPK 41. Gratuity is politely declined.

## Event Self Parking

Self parking is available behind MPK 42. Please do not park in marked STP stalls.

Take the Event Shuttle to your check-in lobby.