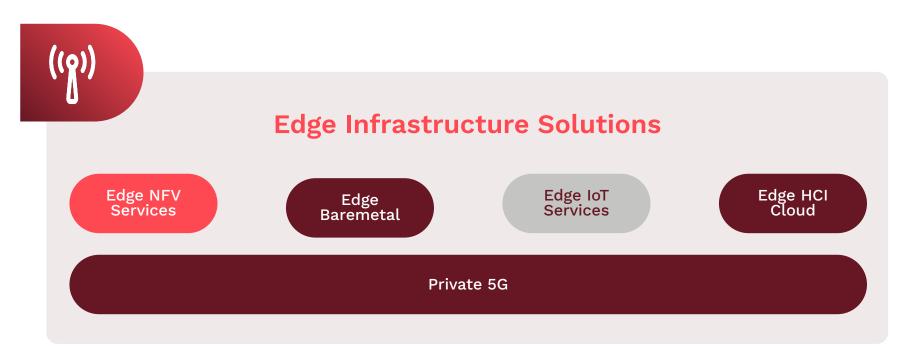

#### **Edge Connectivity Solutions**

Intelligent Connectivity

SD-WAN

inq. Fabric