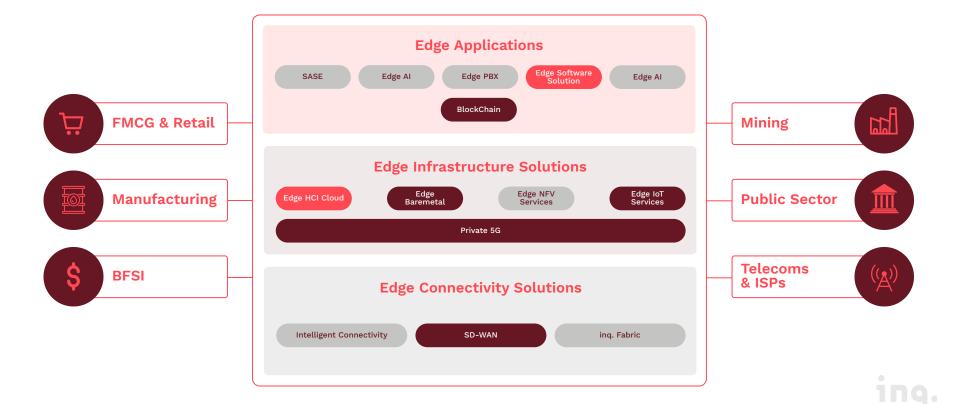

#### **Edge Connectivity Solutions**

Intelligent Connectivity

SD-WAN

inq. Fabric

#### **Edge Applications**

SASE Edge AI Edge PBX Edge Software Solutions BlockChain