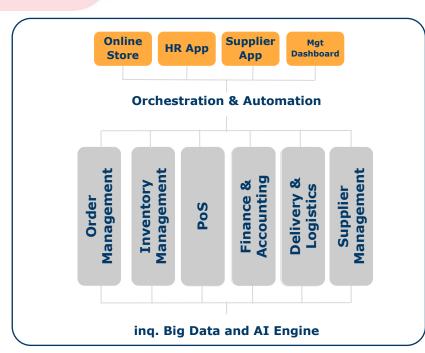

## inq. Edge Platform

# Inq. Control Platform

DELIVERED ON THE inq. Control Platform™

- A complete and integrated cloud architecture
- The platform to deliver Cloud and Digital Services
- **⊘** Single login
- Fully digital business