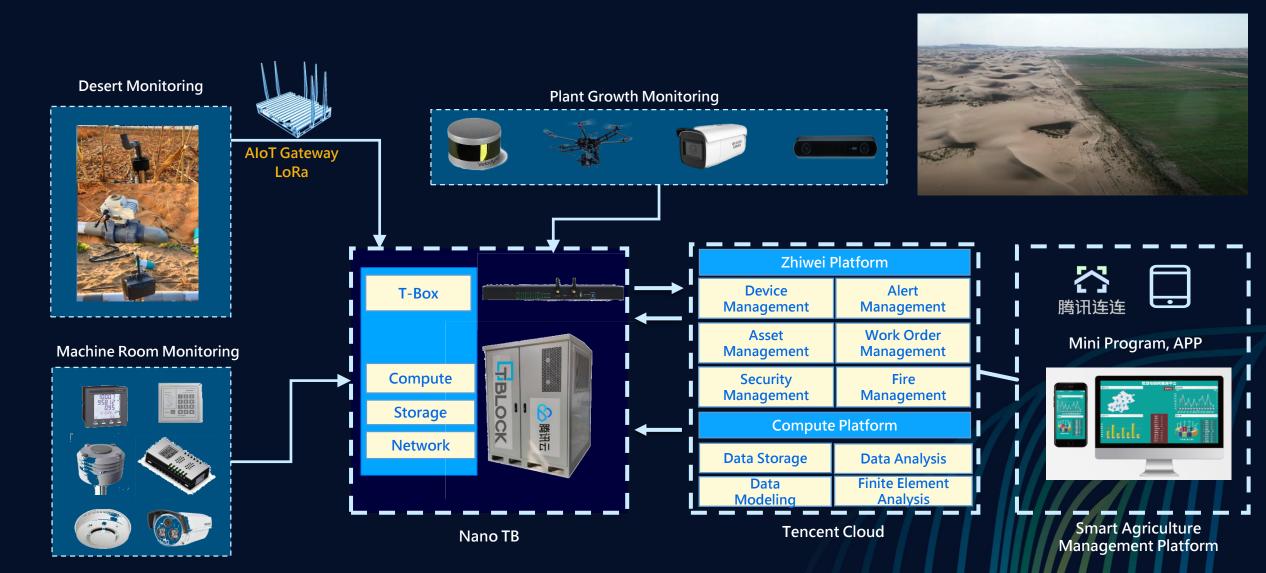

## Practice 2: Boosting the Soil Transformation of Alashan Desert and Restoring the Ecological Environment