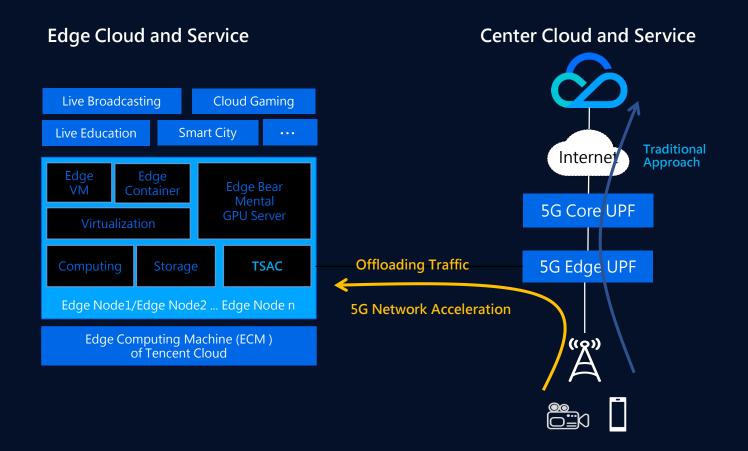

## TSAC+ECM: Providing 5G Edge Capability of "Computing" and "Connecting"

#### **TSAC: Tencent Smart Access Connector**

#### **Low Latency** 5G User Connecting to the edge Service

- Network delay reduced by 20%~50%
- Traffic offloading based on IP address or DNS domain name

#### **Network Acceleration**