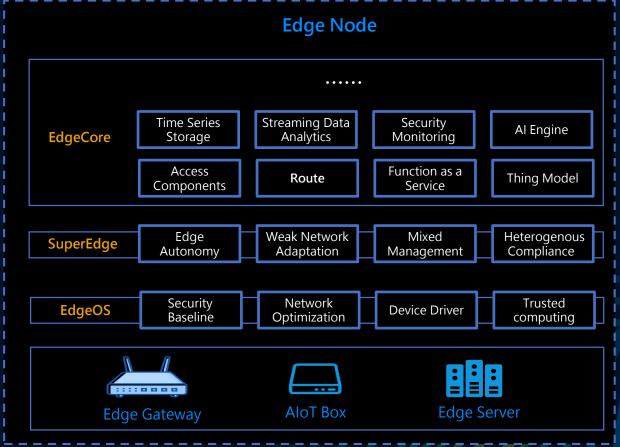

## **5G Smart Edge Computing Enables E2E infrastructure**

## **ECM** build Cloud Edge infrastructure

**ECM**: Edge Computing Machine

**Low Cost** 

Cloud-Edge Collaboration, Consistent Experience

**Low Latency** 

→ Mobile User Access (4G/5G)

Fixed/WIFI Access

## TSAC+ECM: Providing 5G Edge Capability of "Computing" and "Connecting"

## on-premise Edge Computing: IoT Edge Computing Platform (IECP)