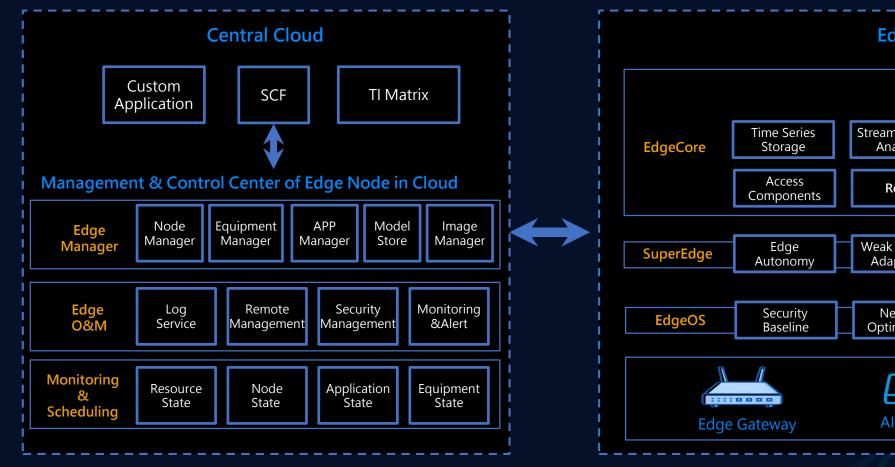

## **ECM** build Cloud Edge infrastructure

**ECM**: Edge Computing Machine

**Low Cost** 

Cloud-Edge Collaboration, Consistent Experience

**Low Latency** 

→ Mobile User Access (4G/5G)

Fixed/WIFI Access

## on-premise Edge Computing: IoT Edge Computing Platform (IECP)