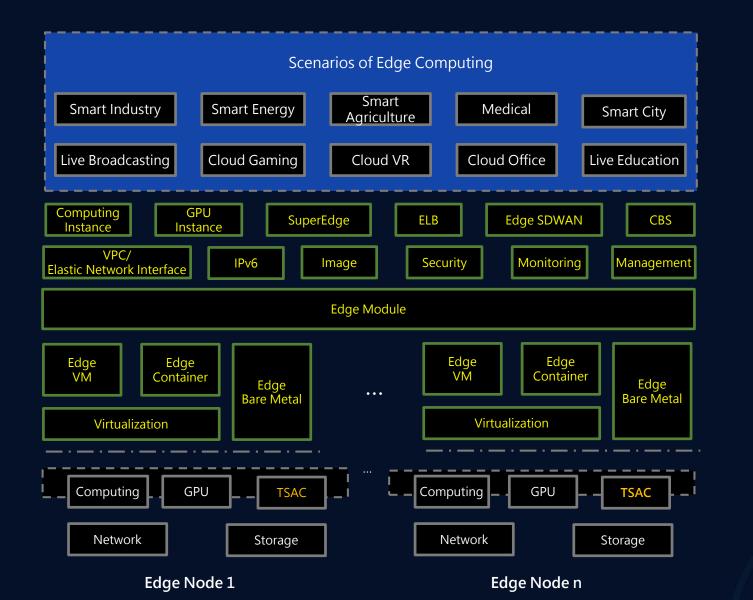

## Edge Computing enables 5G, IoT and AI for industries

#### **Scenarios**

Connected Car

AR/VR

Intelligent

Medical

#### **Problems & Requirements**

- Higher network bandwidth and lower latency to enable service into edge cloud
- Reduce the device and bandwidth cost, e.g., cloud gaming
- High network connectivity

#### **Technologies**

- Edge computing
- Security
- Al in Edge
- IoT capability enhancement
- 5G acceleration: Slice/QoS