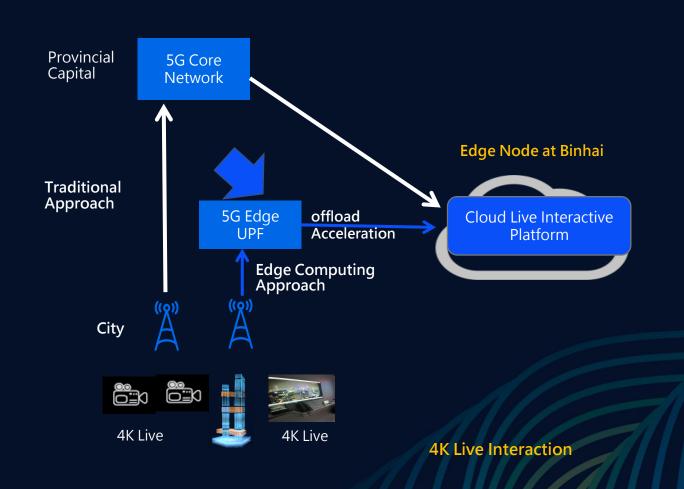

## Practice 1 (Cont.): Cloud Gaming, 4K Live Interaction

#### **Cloud Game**

Nearest rendering, low latency, large bandwidth, low bandwidth cost

Tencent Cloud Interactive Live Broadcasting Platform and Solutions