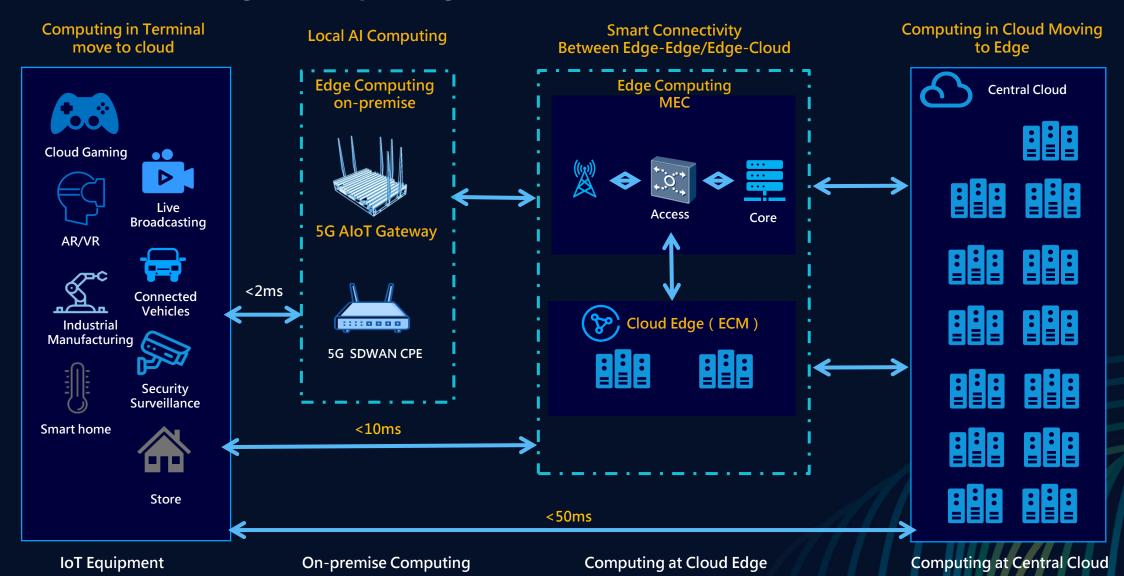

# 5G Edge Computing Exploration and Practice from Tencent

Wei Chen Tencent





## Edge Computing enables 5G, IoT and AI for industries



#### **Scenarios**











Connected Car



AR/VR





Intelligent

Medical



#### **Problems & Requirements**

- Higher network bandwidth and lower latency to enable service into edge cloud
- Reduce the device and bandwidth cost, e.g., cloud gaming
- High network connectivity



#### **Technologies**

- Edge computing
- Security
- Al in Edge
- IoT capability enhancement
- 5G acceleration: Slice/QoS





## **5G Smart Edge Computing Enables E2E infrastructure**







## **ECM** build Cloud Edge infrastructure



**ECM**: Edge Computing Machine



**Low Cost** 



Cloud-Edge Collaboration, Consistent Experience



**Low Latency** 

→ Mobile User Access (4G/5G)

Fixed/WIFI Access





## TSAC+ECM: Providing 5G Edge Capability of "Computing" and "Connecting"



#### **TSAC: Tencent Smart Access Connector**



#### **Low Latency** 5G User Connecting to the edge Service

- Network delay reduced by 20%~50%
- Traffic offloading based on IP address or DNS domain name



#### **Network Acceleration**

#### Testing result in case of 5G network congestion:

- Without Slice: Frame-Rate 30 FPS · RTT 41ms · Bit-Rate 4.5Mbps
- With Slice: Frame-Rate 60 FPS · RTT 20ms · Bit-Rate 12.7Mbps





## on-premise Edge Computing: IoT Edge Computing Platform (IECP)