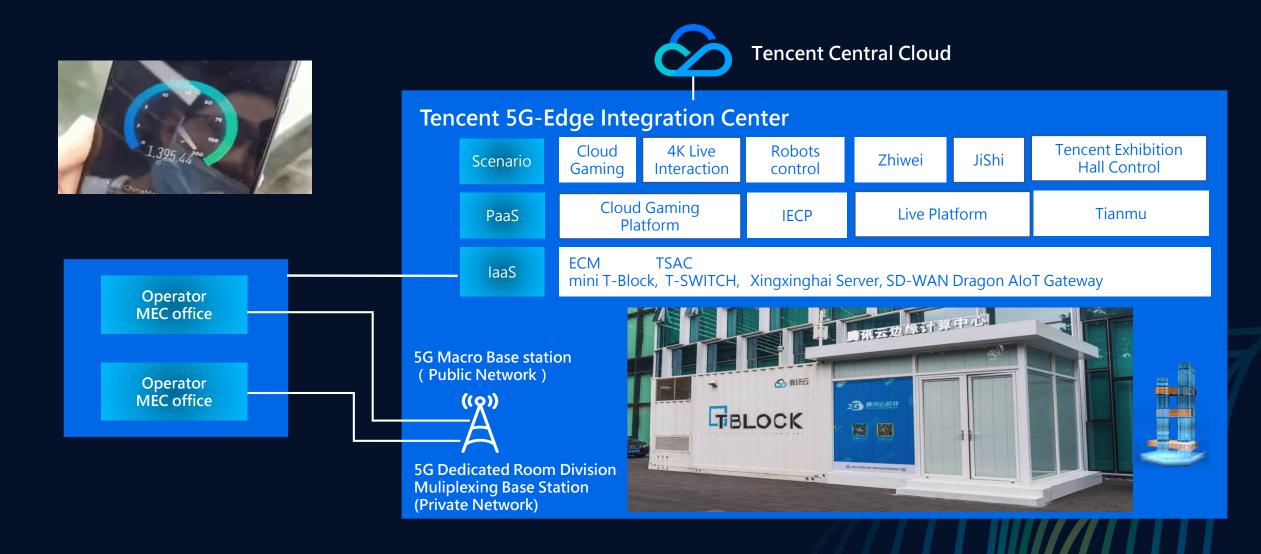

## Practice 1: Tencent 5G Edge Computing Center is officially Opened at Binhai

## **>>>>**