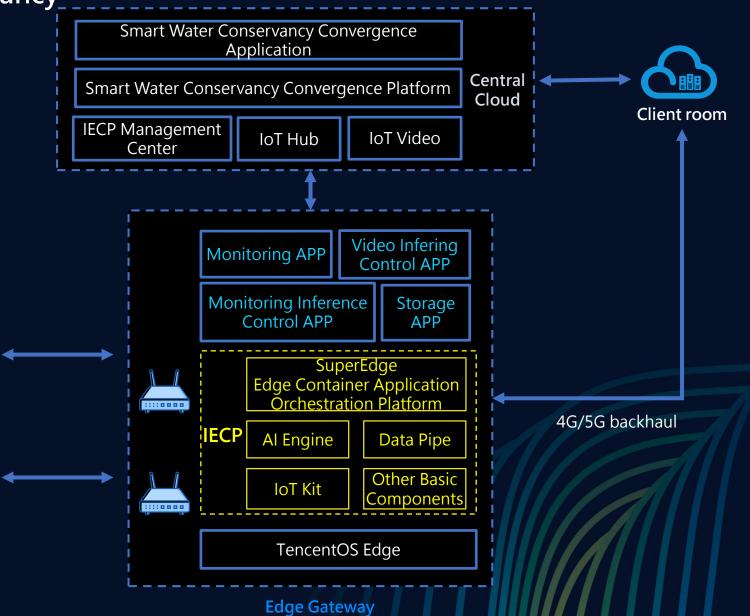

## on-premise Edge Computing: IoT Edge Computing Platform (IECP)

### **Practice 3: Smart Water Conservancy**

- 1. out-of-the-box experience
- 2. Cloud edge collaboration with the powerful capability of AI reasoning and AI training