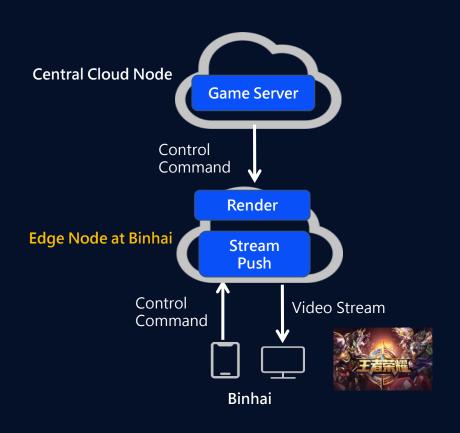

## Practice 1 (Cont.): Cloud Gaming, 4K Live Interaction

#### **Cloud Game**

Nearest rendering, low latency, large bandwidth, low bandwidth cost

Tencent Cloud Interactive Live Broadcasting Platform and Solutions